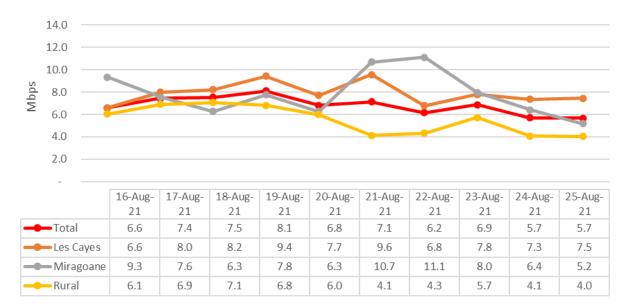

Baseline map layer, which cumulatively includes all data collected, updated automatically every hour.



Comparison of latest results against baseline, highlights where connectivity not seen compared to the baseline



Select SpeedChecker (Latest, Per Day) layer from the Map Layers tab, and Haiti per day – 16/..Aug 2021 from the Time tab.



Select SpeedChecker (Latest, Per Day) layer from the Map Layers tab, and Haiti per day – 16/..Aug 2021 from the Time tab.



Comparison of latest results against baseline, highlights where connectivity has not been seen compared to the baseline



Comparison of latest results against baseline, highlights where connectivity has not been seen compared to the baseline

## Datapoints per day



## Average Latency (Ms)



## Average Download Speed (Mbps)



## Average Upload Speed (Mbps)



|                  | 16-Aug- | 17-Aug- | 18-Aug- | 19-Aug- | 20-Aug- | 21-Aug- | 22-Aug- | 23-Aug- | 24-Aug- | 25-Aug- |
|------------------|---------|---------|---------|---------|---------|---------|---------|---------|---------|---------|
|                  | 21      | 21      | 21      | 21      | 21      | 21      | 21      | 21      | 21      | 21      |
| <b>—</b> Total   | 1.7     | 1.3     | 1.5     | 1.9     | 1.5     | 1.6     | 1.5     | 1.3     | 1.6     | 1.4     |
| Les Cayes        | 1.6     | 1.7     | 1.8     | 2.5     | 1.8     | 2.0     | 1.9     | 1.8     | 2.2     | 1.9     |
| <b>Miragoane</b> | 2.2     | 0.9     | 1.4     | 1.8     | 1.5     | 1.6     | 2.0     | 1.2     | 1.1     | 1.2     |
| Rural            | 1.6     | 1.0