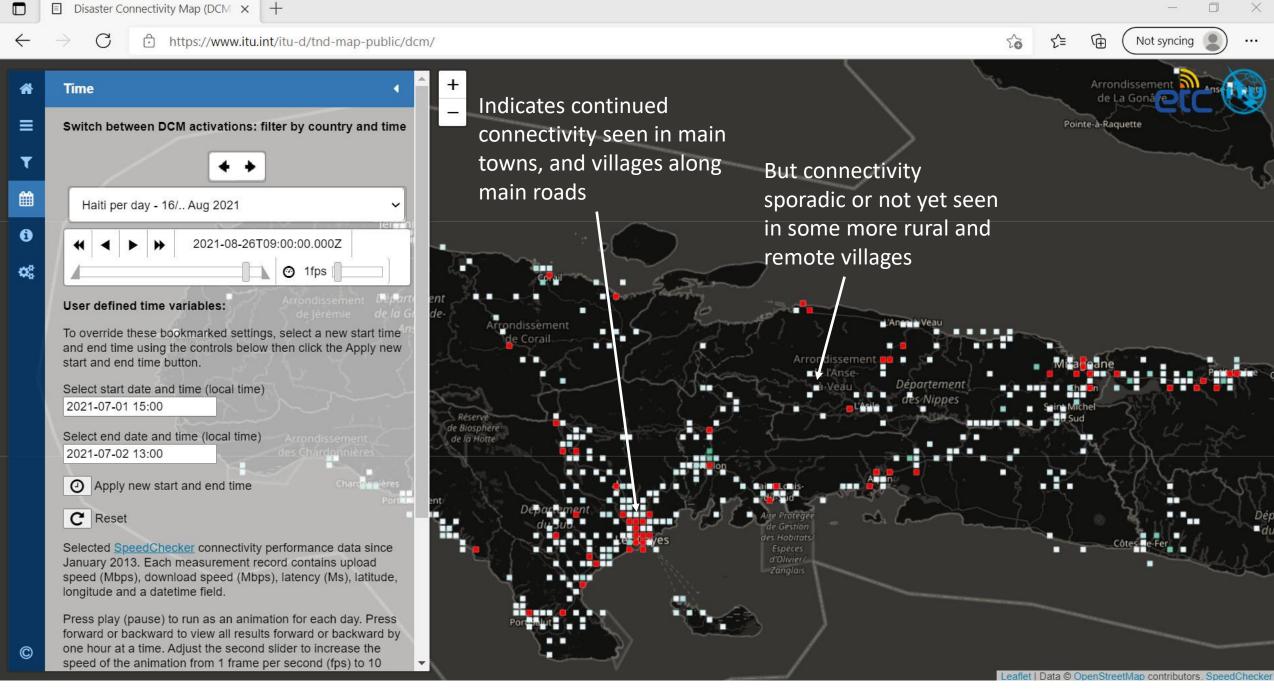

Comparison of latest results against baseline, highlights where connectivity has not been seen compared to the baseline

Comparison of latest results against baseline, highlights where connectivity has not been seen compared to the baseline