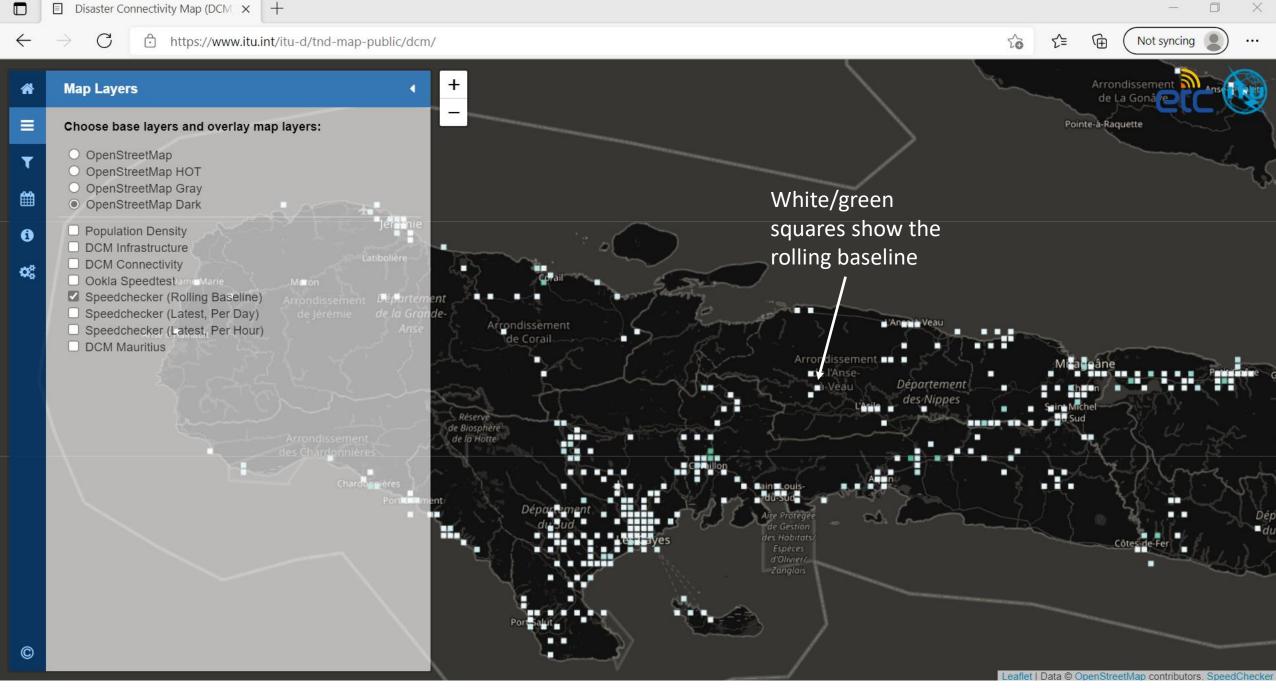

Rolling Baseline map layer, which cumulatively includes all data collected, updated automatically every hour.

Comparison of latest results against baseline, highlights where connectivity not seen compared to the baseline