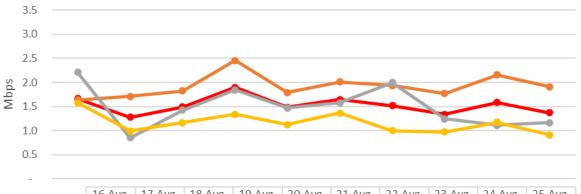

## Average Upload Speed (Mbps)

|                  | 16-Aug- | 17-Aug- | 18-Aug- | 19-Aug- | 20-Aug- | 21-Aug- | 22-Aug- | 23-Aug- | 24-Aug- | 25-Aug- |
|------------------|---------|---------|---------|---------|---------|---------|---------|---------|---------|---------|
|                  | 21      | 21      | 21      | 21      | 21      | 21      | 21      | 21      | 21      | 21      |
| <b>—</b> Total   | 1.7     | 1.3     | 1.5     | 1.9     | 1.5     | 1.6     | 1.5     | 1.3     | 1.6     | 1.4     |
| Les Cayes        | 1.6     | 1.7     | 1.8     | 2.5     | 1.8     | 2.0     | 1.9     | 1.8     | 2.2     | 1.9     |
| <b>Miragoane</b> | 2.2     | 0.9     | 1.4     | 1.8     | 1.5     | 1.6     | 2.0     | 1.2     | 1.1     | 1.2     |
| Rural            | 1.6     | 1.0     | 1.2     | 1.3     | 1.1     | 1.4     | 1.0     | 1.0     | 1.2     | 0.9     |