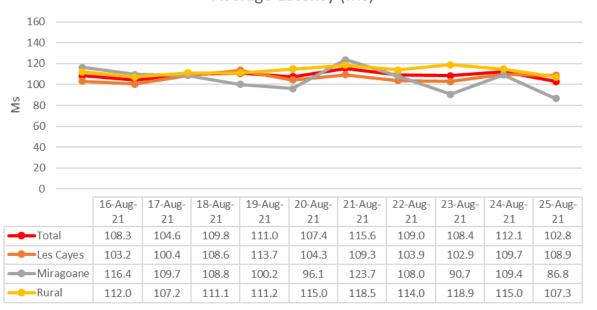

Rolling Baseline map layer, which cumulatively includes all data collected, updated automatically every hour.



Comparison of latest results against baseline, highlights where connectivity not seen compared to the baseline



Select SpeedChecker (Latest, Per Day) layer from the Map Layers tab, and Haiti per day – 16/..Aug 2021 from the Time tab.



Select SpeedChecker (Latest, Per Day) layer from the Map Layers tab, and Haiti per day – 16/..Aug 2021 from the Time tab.



Comparison of latest results against baseline, highlights where connectivity has not been seen compared to the baseline



Comparison of latest results against baseline, highlights where connectivity has not been seen compared to the baseline

## Datapoints per day



## Average Latency (Ms)



## Average Download Speed (Mbps)



## Average Upload Speed (Mbps)



|                  | 16-Aug- | 17-Aug- | 18-Aug- | 19-Aug- | 20-Aug- | 21-Aug- | 22-Aug- | 23-Aug- | 24-Aug- | 25-Aug- |
|------------------|---------|---------|---------|---------|---------|---------|---------|---------|---------|---------|
|                  | 21      | 21      | 21      | 21      | 21      | 21      | 21      | 21      | 21      | 21      |
| <b>—</b> Total   | 1.7     | 1.3     | 1.5     | 1.9     | 1.5     | 1.6     | 1.5     | 1.3     | 1.6     | 1.4     |
| Les Cayes        | 1.6     | 1.7     | 1.8     | 2.5     | 1.8     | 2.0     | 1.9     | 1.8     | 2.2     | 1.9     |
| <b>Miragoane</b> | 2.2     | 0.9     | 1.4     | 1.8     | 1.5     | 1.6     | 2.0     | 1.2     | 1.1     | 1.2     |
|