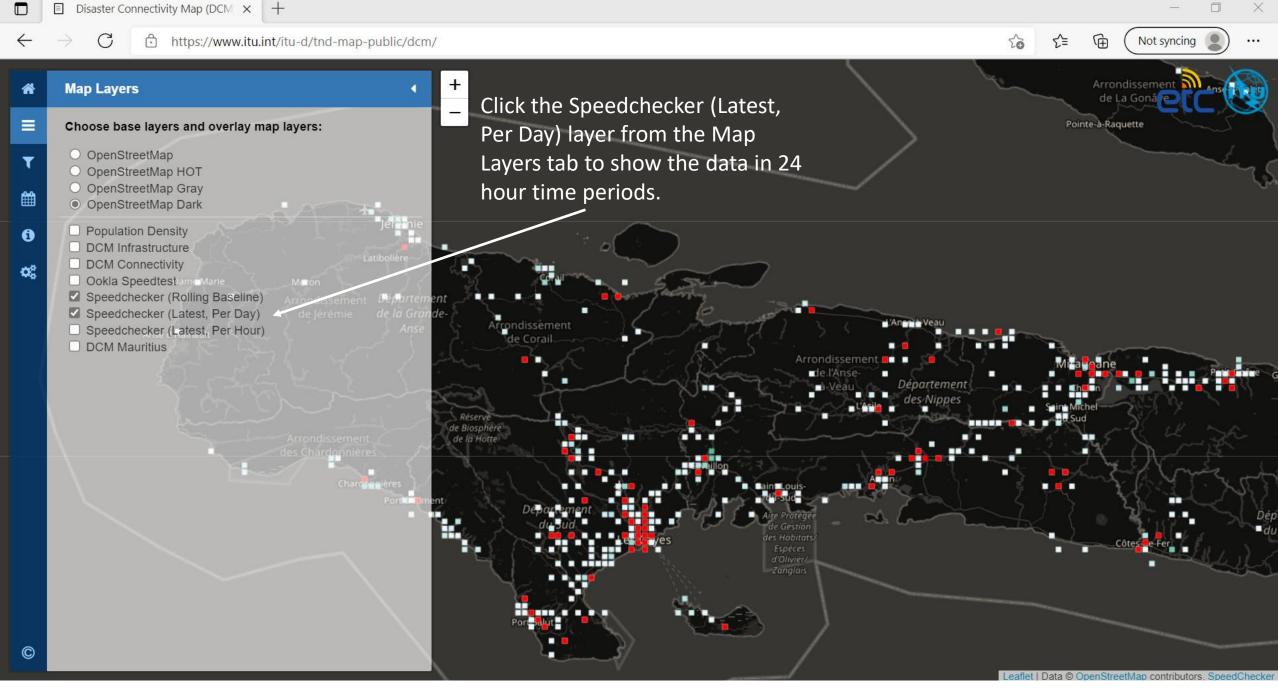

Select SpeedChecker (Latest, Per Day) layer from the Map Layers tab, and Haiti per day – 16/..Aug 2021 from the Time tab.

Select SpeedChecker (Latest, Per Day) layer from the Map Layers tab, and Haiti per day – 16/..Aug 2021 from the Time tab.