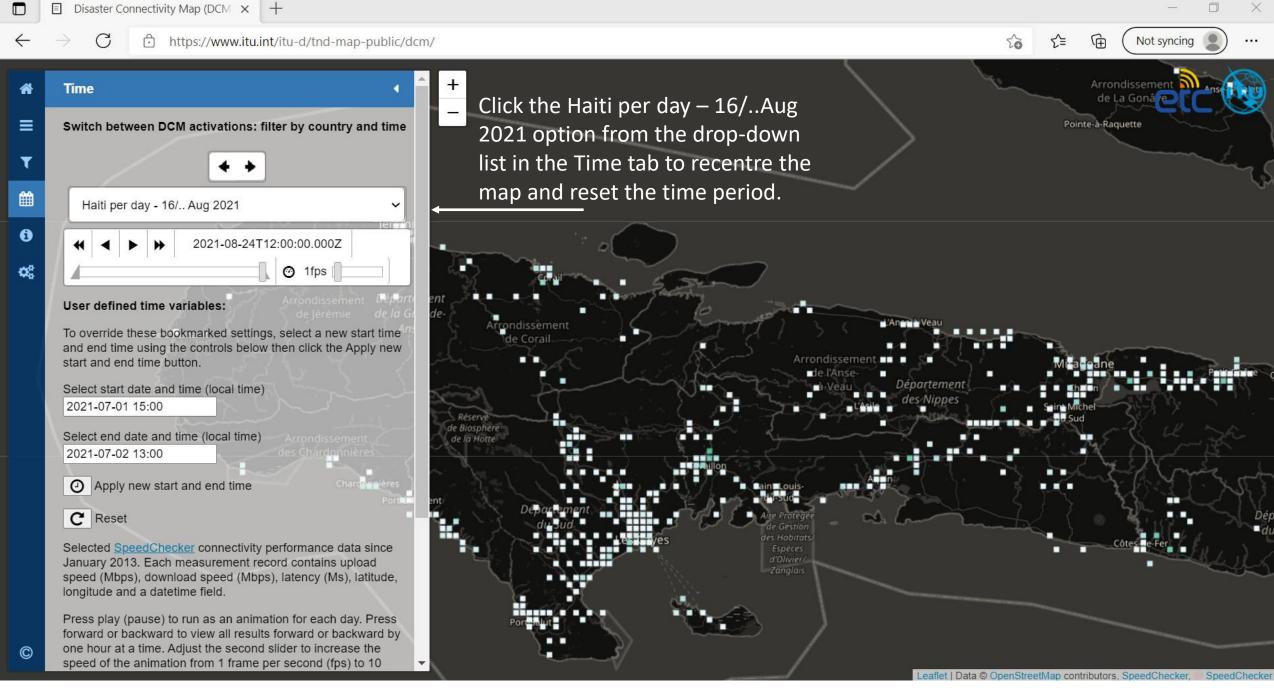

Select SpeedChecker (Latest, Per Day) layer from the Map Layers tab, and Haiti per day – 16/..Aug 2021 from the Time tab.

Select SpeedChecker (Latest, Per Day) layer from the Map Layers tab, and Haiti per day – 16/..Aug 2021 from the Time tab.