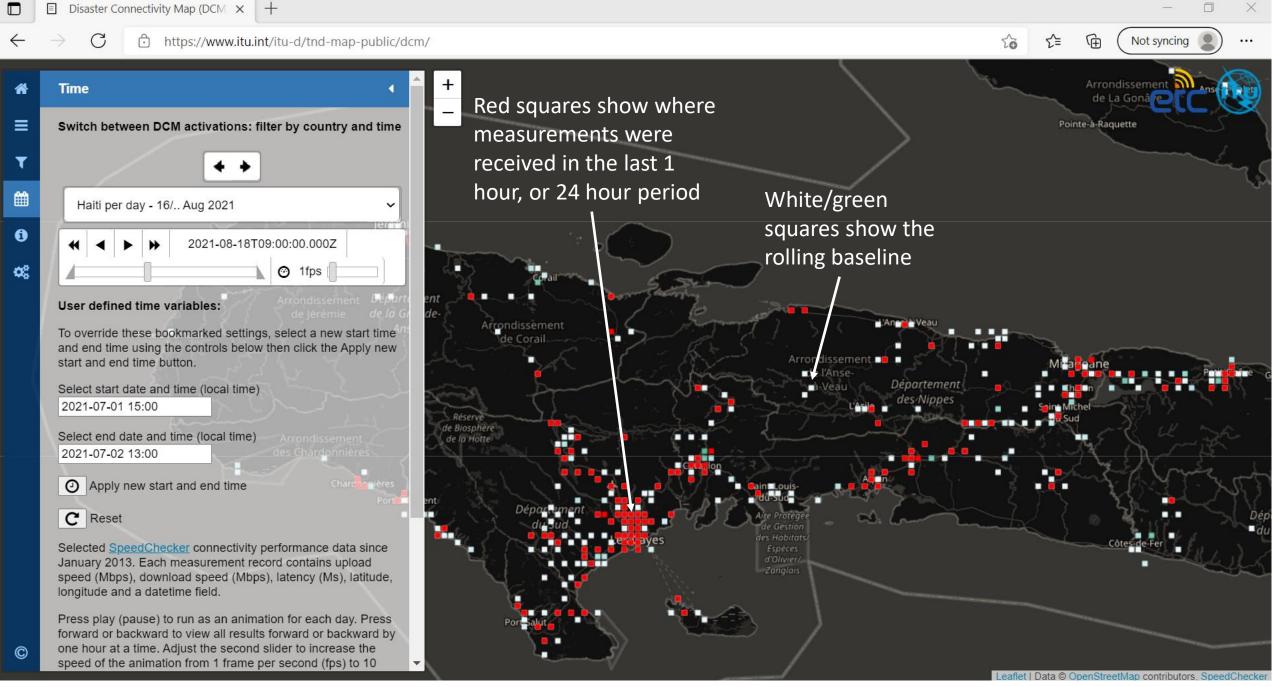

Comparison of latest results against baseline, highlights where connectivity has not been seen compared to the baseline

Comparison of latest results against baseline, highlights where connectivity has not been seen compared to the baseline