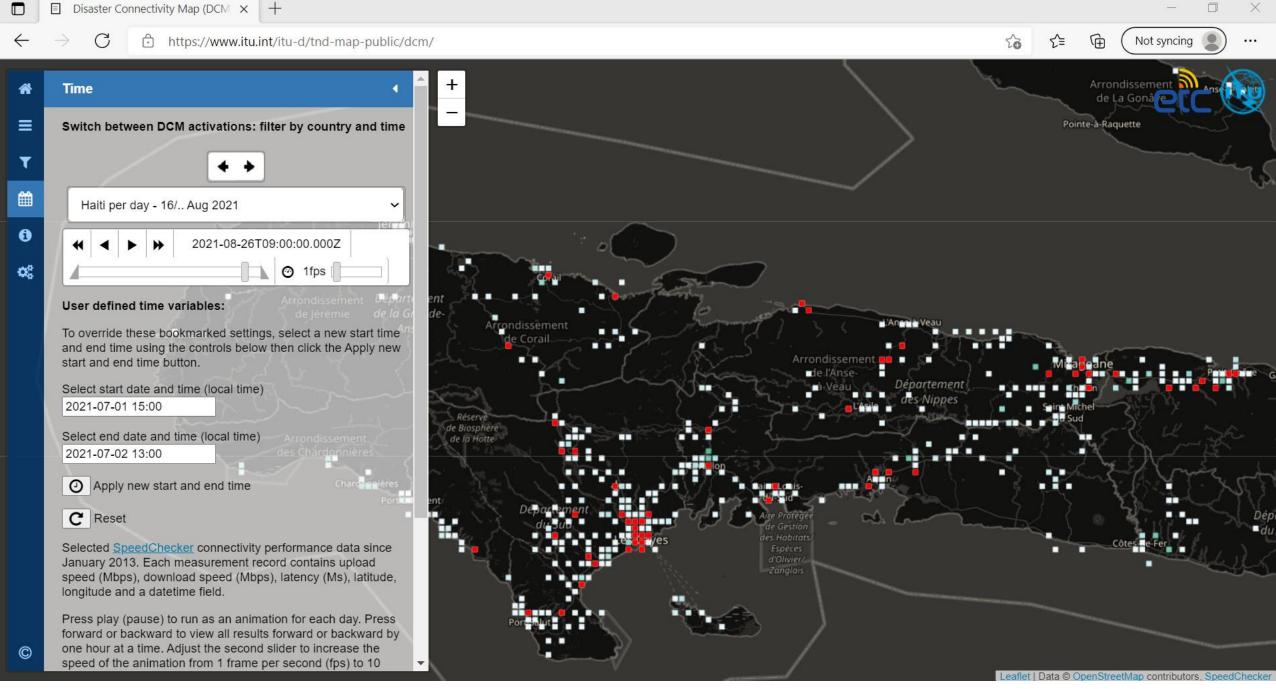

Select SpeedChecker (Latest, Per Day) layer from the Map Layers tab, and Haiti per day – 16/..Aug 2021 from the Time tab.

Select SpeedChecker (Latest, Per Day) layer from the Map Layers tab, and Haiti per day – 16/..Aug 2021 from the Time tab.