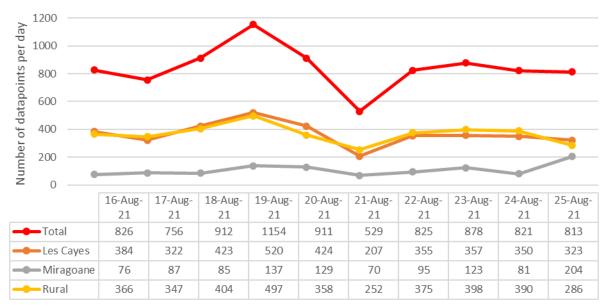

Rolling Baseline map layer, which cumulatively includes all data collected, updated automatically every hour.



Comparison of latest results against baseline, highlights where connectivity not seen compared to the baseline



Select SpeedChecker (Latest, Per Day) layer from the Map Layers tab, and Haiti per day – 16/..Aug 2021 from the Time tab.



Select SpeedChecker (Latest, Per Day) layer from the Map Layers tab, and Haiti per day – 16/..Aug 2021 from the Time tab.



Comparison of latest results against baseline, highlights where connectivity has not been seen compared to the baseline



Comparison of latest results against baseline, highlights where connectivity has not been seen compared to the baseline

## Datapoints per day



## Average Latency (Ms)



## Average Download Speed (Mbps)



## Average Upload Speed (Mbps)



|                  | 16-Aug- | 17-Aug- | 18-Aug- | 19-Aug- | 20-Aug- | 21-Aug- | 22-Aug- | 23-Aug- | 24-Aug- | 25-Aug- |
|------------------|---------|---------|---------|---------|---------|---------|---------|---------|---------|---------|
|                  | 21      | 21      | 21      | 21      | 21      | 21      | 21      | 21      | 21      | 21      |
| <b>—</b> Total   | 1.7     | 1.3     | 1.5     | 1.9     | 1.5     | 1.6     | 1.5     | 1.3     | 1.6     | 1.4     |
| Les Cayes        | 1.6     | 1.7     | 1.8     | 2.5     | 1.8     | 2.0     | 1.9     | 1.8     | 2.2     | 1.9     |
| <b>Miragoane</b> | 2.2     | 0.9     | 1.4     | 1.8     | 1.5     | 1.6     | 2.0     | 1.2