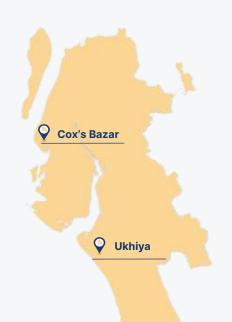

## **OVERVIEW**

COMMON OPERATIONAL AREAS & 51 SITES provided with ETS services

## 915

humanitarians from 11 UN agencies utilizing the ETS SECURITY COMMUNICATIONS network with 318 daily average calls

**X** 31

requests for assistance to the **ETS HELPDESK** 

Locations with operational ETS services