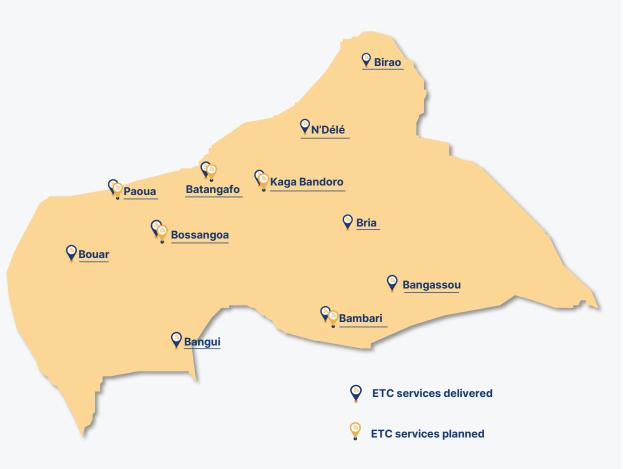

### **ETC SERVICES**

"1" 11 COMMON OPERATIONAL AREAS provided with ETC services, including 11 UNDSS SECURITY OPERATIONS CENTRES (SOC) supported

# Cases registered per week via the COMMON FEEDBACK

**MECHANISM** 

Expansion of CFM planned in **5 ADDITIONAL SITES** – Bambari, Batangafo, Bossangoa, Kaga Bandoro, Paoua